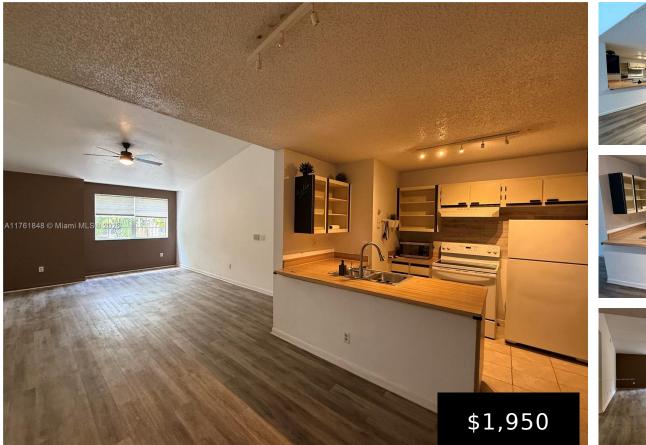

## 18328 68TH AVE, HIALEAH, FL, 33015

https://igorpresman.com

18328 68th Ave, Hialeah, FL, 33015

Recently updated 1 bedroom, 1 bath unit. Spacious and cozy unit with new laminated flooring throughout, new appliances and freshly painted. Bright and sunny south eastern exposure!

## **Building Details**

Cooling features: Central Air, Electric Building Name: LA HACIENDA COUNTRY CLUB Heating: Central, Electric NewConstructionYN: No Exterior material: CBS Construction Parking: 1 Space, Assigned

## **Amenities & Features**

Features: First Floor Entry, Other

**Amenities:** Dishwasher, Dryer, Electric Range, Electric Water Heater, Microwave, Washer

ExteriorFeatures: Barbeque, Tennis Court(s)

Waterfront available: No