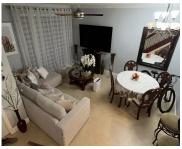

## 18338 68TH AVE, HIALEAH, FL, 33015

https://igorpresman.com

STUNNING CORNER UNIT LOFT TOTALLY RENOVATED WITH ABSOLUTE GREAT STYLE. 14" TILE THROUGH DOWNSTAIRS AND MASTER BEDROOM CARPETED UPSTAIRS WITH OVERSIZE WALKING CLOSET. CROW MOLDING GOES AROUND THE WHOLE UNIT GIVING A SOFISTICATED SENSATION. ROMAN MASTER BATHROOM WITH PORCELAN FLOOR TO INCREASE MAXIMUM CONFORT. KITCHEN WITH GRANIT COUNTER TOP AND CABINETS. THIS UNIT IS LOCATED [...]