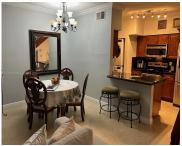

## 18338 68TH AVE, HIALEAH, FL, 33015

https://igorpresman.com

STUNNING CORNER UNIT LOFT TOTALLY RENOVATED WITH ABSOLUTE GREAT STYLE. 14" TILE THROUGH DOWNSTAIRS AND MASTER BEDROOM CARPETED UPSTAIRS WITH OVERSIZE WALKING CLOSET. CROW MOLDING GOES AROUND THE WHOLE UNIT GIVING A SOFISTICATED SENSATION. ROMAN MASTER BATHROOM WITH PORCELAN FLOOR TO INCREASE MAXIMUM CONFORT. KITCHEN WITH GRANIT COUNTER TOP AND CABINETS. THIS UNIT IS LOCATED [...]