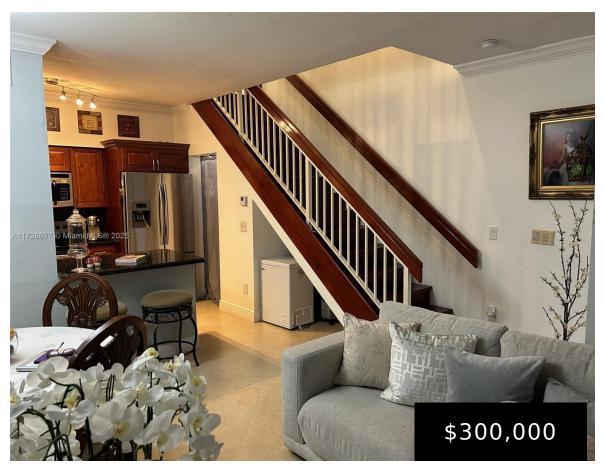

## 18338 68TH AVE, HIALEAH, FL, 33015

https://igorpresman.com

STUNNING CORNER UNIT LOFT TOTALLY RENOVATED WITH ABSOLUTE GREAT STYLE. 14" TILE THROUGH DOWNSTAIRS AND MASTER BEDROOM CARPETED UPSTAIRS WITH OVERSIZE WALKING CLOSET. CROW MOLDING GOES AROUND THE WHOLE UNIT GIVING A SOFISTICATED SENSATION. ROMAN MASTER BATHROOM WITH PORCELAN FLOOR TO INCREASE MAXIMUM CONFORT. KITCHEN WITH GRANIT COUNTER TOP AND CABINETS. THIS UNIT IS LOCATED [...]