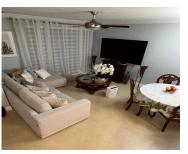

## 18338 68TH AVE, HIALEAH, FL, 33015

https://igorpresman.com

STUNNING CORNER UNIT LOFT TOTALLY RENOVATED WITH ABSOLUTE GREAT STYLE. 14" TILE THROUGH DOWNSTAIRS AND MASTER BEDROOM CARPETED UPSTAIRS WITH OVERSIZE WALKING CLOSET. CROW MOLDING GOES AROUND THE WHOLE UNIT GIVING A SOFISTICATED SENSATION. ROMAN MASTER BATHROOM WITH PORCELAN FLOOR TO INCREASE MAXIMUM CONFORT. KITCHEN WITH GRANIT COUNTER TOP AND CABINETS. THIS UNIT IS LOCATED [...]