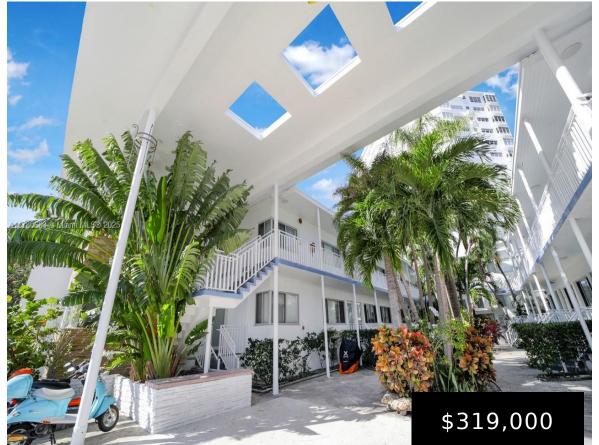

## 1840 JAMES AVE, MIAMI BEACH, FL, 33139

https://igorpresman.com

Amazing Location! The SHERITA MIMO building, 700 Sq feet front unit with assigned parking, impact window and washer and dryer. One block from convention center, Collins Ave and two block from Lincoln Rd. Low HOA include cable and internet. GREAT INVESTMENT! HOT AREA.