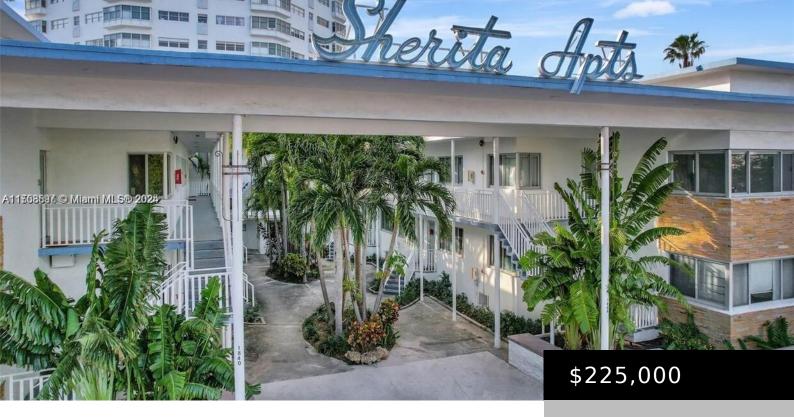

## 1840 JAMES AVE, MIAMI BEACH, FL, 33139

https://igorpresman.com

Cozy little 1bedroom /1 Bathroom. Perfect location next to the Ocean and to the center of Miami beach. Next to the convention center and to Lincoln rd. the square-footage in the property appraisal is not accurate all the units in the building have wrong numbers. The real sqft are 550.

## **Building Details**

**Cooling features:** Central Air

**Building Name:** Sherita Condo

**Heating:** Central

**NewConstructionYN:** No

**Exterior material:** CBS Construction

Parking: On-street