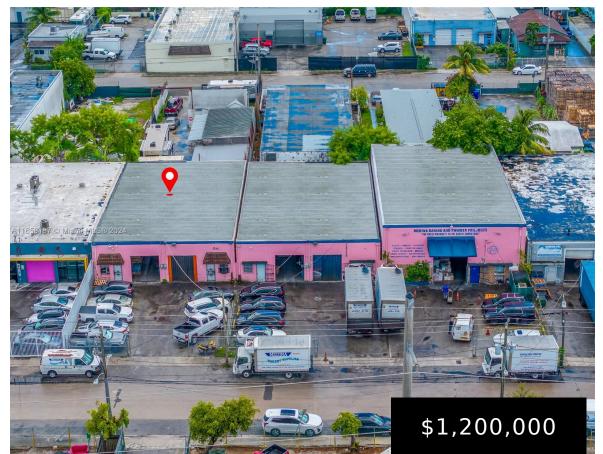

## **MIAMI, FL, 33142**

https://igorpresman.com

Allapattah Urban Core 4,040sf Cooler/Freezer Warehouse. 4,040sf warehouse on 7,095sf lot, setback to accommodate easy loading/unloading and parking in front of building. Two subdivided bays, each with its own overhead door, and independent meters. One bay is fully A/C'd, the other bay has 1,700sf of cooler/freezer. Building has 14 ft ceiling. The site's best feature [...]