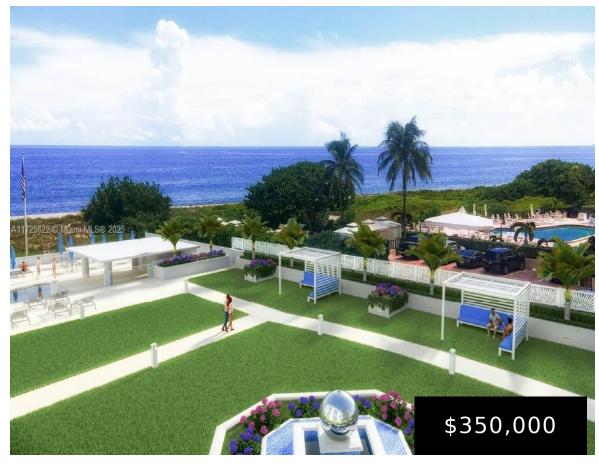

## 1850 OCEAN BLVD, LAUDERDALE BY THE SEA, FL, 33062

https://igorpresman.com

1850 Ocean Blvd, Lauderdale By The Sea, FL, 33062

Ocean-Front Co-Op in Lauderdale By The Sea. Spectacular Ocean Views from Living Room, Primary bedroom and private balcony. Exceptional value in this 2 bed 2 bath Co-Op with EnSuite Primary Bedroom. Luxury Vinyl flooring, Updated Primary Bath and Updated Kitchen. Close to restaurants, night life and steps to the sand. Association fees of \$1,606 include [...]