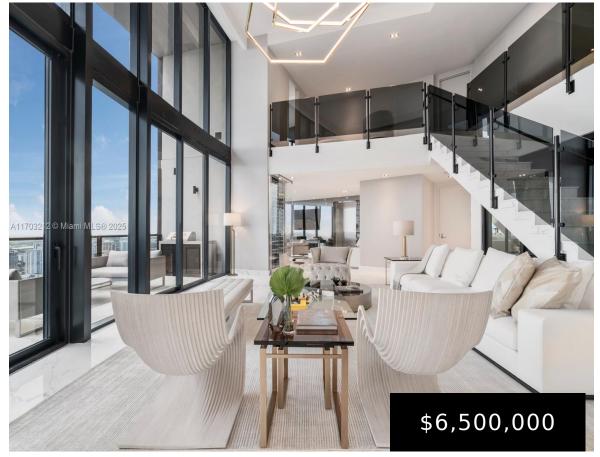

## 18555 COLLINS AVE, SUNNY ISLES BEACH, FL, 33160

https://igorpresman.com

18555 Collins Ave, Sunny Isles Beach, FL, 33160

Stunning 2-bed, 2-story apartment in Porsche Design Tower, fully decorated & furnished by Artefacto. Luxury living with sleek, modern finishes. This one of a kind duplex features an open floor plan & impeccable furnishings, exuding sophistication in each room. The third bedroom transforms into a custom bar & entertainment area, maximizing space & offering breathtaking [...]