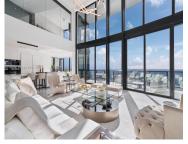

## 18555 COLLINS AVE, SUNNY ISLES BEACH, FL, 33160

https://igorpresman.com

18555 Collins Ave, Sunny Isles Beach, FL, 33160

Stunning 2-bed, 2-story apartment in Porsche Design Tower, fully decorated & furnished by Artefacto. Luxury living with sleek, modern finishes. This one of a kind duplex features an open floor plan & impeccable furnishings, exuding sophistication in each room. The third bedroom transforms into a custom bar & entertainment area, maximizing space & offering breathtaking [...]