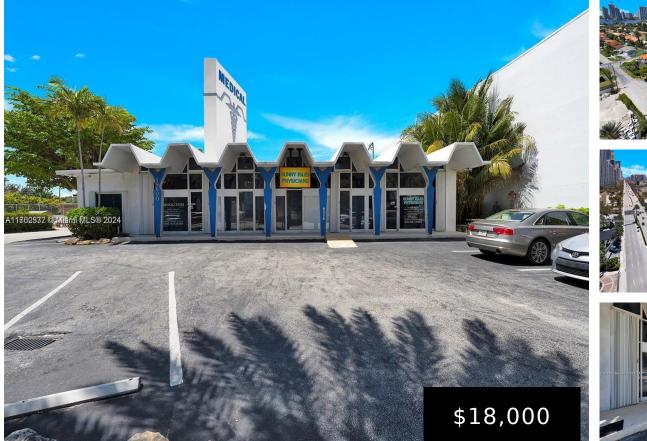

## **18600 COLLINS AVE, SUNNY ISLES BEACH, FL, 33160**

https://igorpresman.com

18600 Collins Ave, Sunny Isles Beach, FL, 33160

Prime commercial property on Collins Ave in Sunny Isles Beach, surrounded by affluent clientele from Bal Harbour, Aventura, and Golden Beach. This 3,688 sq. ft. building sits on a corner lot with exceptional visibility at a hightraffic intersection, with over 54,000 vehicles passing daily. Across from the iconic Porsche Design Tower and minutes from luxury [...]