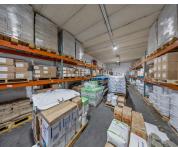

## 1864 22ND ST, MIAMI, FL, 33142

https://igorpresman.com

- Commercial Sale
- Industrial
- Active

Allapattah Urban Core 4,200sf high ceiling 20 ft Warehouse. 4,200sf warehouse on 7,095sf lot, setback to accommodate easy loading/unloading and parking in front of building. Single overhead door, very high 20ft ceilings for amazing storage volume, and twin tee construction for solid build and easier insuring. The site's best feature is location. Allapattah is an [...]