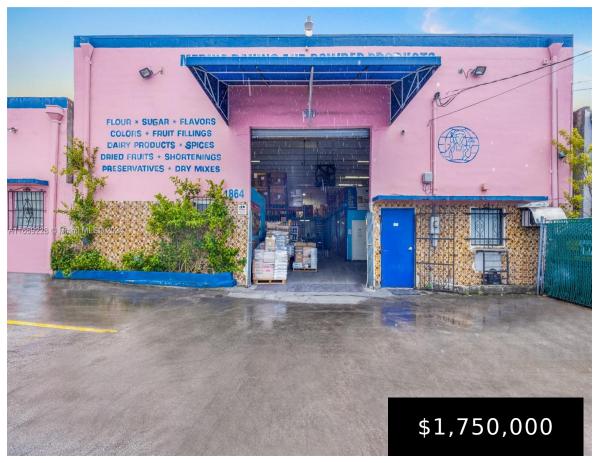

## 1864 22ND ST, MIAMI, FL, 33142

https://igorpresman.com

- Commercial Sale
- Industrial
- Active

Allapattah Urban Core 4,200sf high ceiling 20 ft Warehouse. 4,200sf warehouse on 7,095sf lot, setback to accommodate easy loading/unloading and parking in front of building. Single overhead door, very high 20ft ceilings for amazing storage volume, and twin tee construction for solid build and easier insuring. The site's best feature is location. Allapattah is an [...]