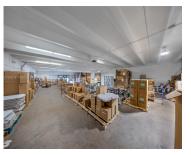

## 1864 22ND ST, MIAMI, FL, 33142

https://igorpresman.com

- Commercial Sale
- Industrial
- Active

Allapattah Urban Core 4,200sf high ceiling 20 ft Warehouse. 4,200sf warehouse on 7,095sf lot, setback to accommodate easy loading/unloading and parking in front of building. Single overhead door, very high 20ft ceilings for amazing storage volume, and twin tee construction for solid build and easier insuring. The site's best feature is location. Allapattah is an [...]