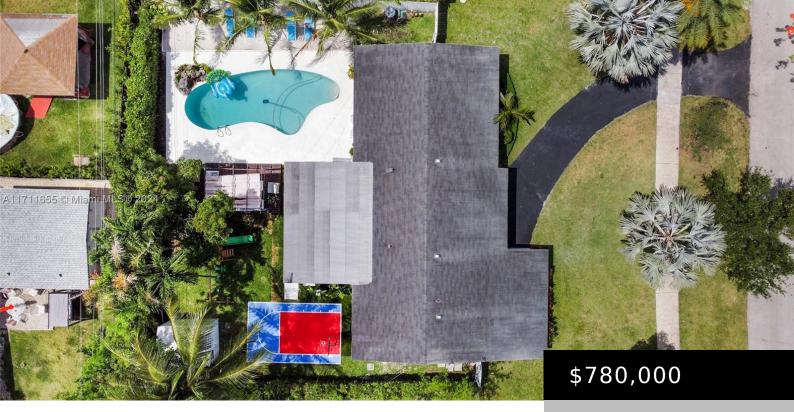

## 18641 BELVIEW DR, CUTLER BAY, FL, 33157

https://igorpresman.com

BEAUTIFUL HOME STATE OF THE ART 4/2 WITH POOL. LOCATED IN CUTLERBAY VERY SPACIOUS. TOTALLY UPGRADED CALL NOW THIS WONT LAST!

- 4 heds
- 2 haths
- Residential
- Single Family Residence
- Active
- 1704 sq ft

**Roof:** Shingle

Parking: Driveway

## **Amenities & Features**

**Features:** Family Room, Walk-In Closet(s)

WindowFeatures: Blinds
Waterfront available: No

**AttachedGarageYN:** Yes

PoolPrivateYN: No

CommunityFeatures: Other

**PoolFeatures:** In Ground