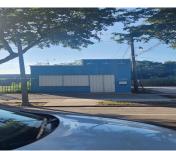

## 1865 TAMARIND AVE, WEST PALM BEACH, FL, 33407

https://igorpresman.com

Single-standing retail building, more exactly a small space consisting of 906 sf situated on a 4,052 sf lot. Layout to be used as a small café with kitchen area, storage, restroom and sitting area. The property is being sold together with the lot next door 1181 N Tamarind.4050sft. New construction multifamily have and will continue [...]

## **Amenities & Features**

1865 Tamarind Ave, West Palm Beach, FL, 33407

- Commercial Sale
- Mixed Use
- Active

Building Name: 1865

×

Waterfront available: No AttachedGarageYN: No PoolPrivateYN: No GarageYN: No CoolingYN: No FireplaceYN: No