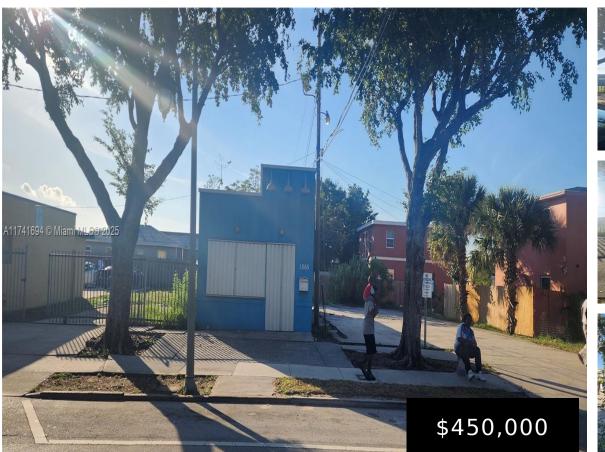

## 1865 TAMARIND AVE, WEST PALM BEACH, FL, 33407

https://igorpresman.com

Single-standing retail building, more exactly a small space consisting of 906 sf situated on a 4,052 sf lot. Layout to be used as a small café with kitchen area, storage, restroom and sitting area. The property is being sold together with the lot next door 1181 N Tamarind.4050sft. New construction multifamily have and will continue [...]

## **Amenities & Features**

1865 Tamarind Ave, West Palm Beach, FL, 33407

- Commercial Sale
- Mixed Use
- Active

Building Name: 1865

×

Waterfront available: No AttachedGarageYN: No PoolPrivateYN: No GarageYN: No CoolingYN: No FireplaceYN: No