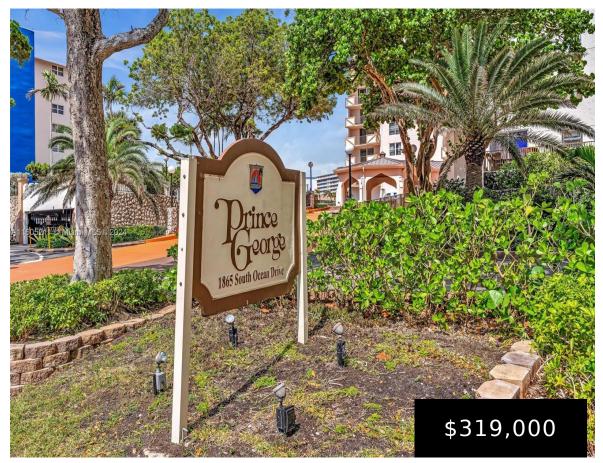

## 1865 OCEAN DR, HALLANDALE BEACH, FL, 33009

https://igorpresman.com

1865 Ocean Dr, Hallandale Beach, FL, 33009

THIS IS THE BEST UNIT IN THE BLDING, "OF IT'S SIZE" RHT ACROSS FROM THE BCH, ALSO RIGHT ACROSS FROM THE UPDATED CITY PARK. VERY CLOSE TO GULFSTREAM CASINO, BIG EASY CASINO, ADVENTURA MALL, 195. PLENTY OF GOOD REST & SHOPPING IN THE AREA. PLENTY OF AMENITYS IN THE BLDING, SWIMMING POOL, WHIRLPOOL, SANA, 2 [...]

## **Building Details**

Cooling features: Ceiling Fan(s), Central Air

**NewConstructionYN: No** 

**Heating:** Central

ArchitecturalStyle: High Rise

**Building Name: PRINCE GEORGE CONDO** 

Parking: 1 Space, Assigned, Guest