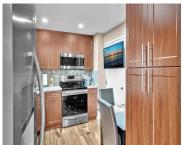

## **Amenities & Features**

Features: Elevator, Lobby, Pantry, Roman Tub,

Walk-In Closet(s)

**Amenities:** Electric Range, Electric Water

Heater, Microwave, Refrigerator

Waterfront available: Yes

AttachedGarageYN: No