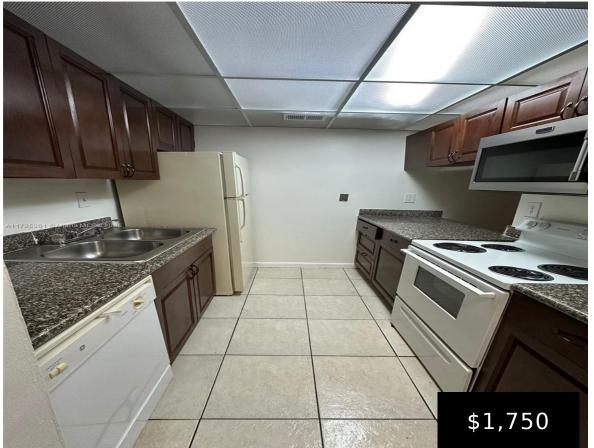

## **1880 CONGRESS AVE, WEST PALM BEACH, FL, 33401**

https://igorpresman.com

The property is conveniently situated near shopping centers, restaurants, and major highways (I-95). It's an ideal spot for commuters and those who enjoy easy access to amenities. Unit is 2 Bedroom, 1 Bathroom. Presidential Golfview Condominiums offers a community pool, proximity to great Supermarkets and Palm Beach Outlet Mall: Having popular stores nearby ads convenience [...] 1880 Congress Ave, West Palm Beach, FL, 33401

## **Building Details**

Cooling features: Central Air Building Name: PRESIDENTIAL GOLFVIEW CON Parking: 1 Space NewConstructionYN: No Heating: Central

## **Amenities & Features**

Features: First Floor Entry Waterfront available: No AttachedGarageYN: No PoolPrivateYN: No PoolFeatures: Community GarageYN: No CoolingYN: Yes FireplaceYN: No