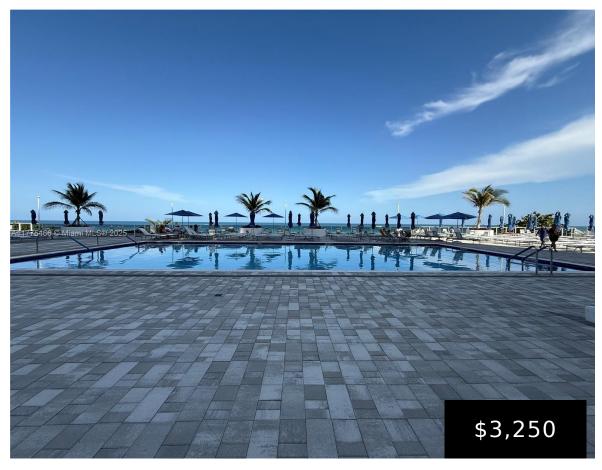

## 1880 OCEAN DR, HALLANDALE BEACH, FL, 33009

https://igorpresman.com

1880 Ocean Dr, Hallandale Beach, FL, 33009

Luxury all ammenities building on the ocean. Large corner 2 bedroom 2 bath, impact windows, fully furnished. Closed to Aventura mall, Gulfstream, airports, restaurants, banks and much more.

## **Amenities & Features**

WindowFeatures: Clear Impact Glass

Waterfront available: Yes

AttachedGarageYN: No

PoolPrivateYN: No

PoolFeatures: In Ground, Heated

GarageYN: Yes

CoolingYN: No