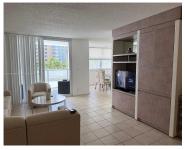

## 1880 OCEAN DR, HALLANDALE BEACH, FL, 33009

https://igorpresman.com

1880 Ocean Dr, Hallandale Beach, FL, 33009

Luxury all ammenities building on the ocean. Large corner 2 bedroom 2 bath, impact windows, fully furnished. Closed to Aventura mall, Gulfstream, airports, restaurants, banks and much more.

- 2 beds
- 2 baths
- Residential Lease
- Condominium
- Active
- 1440 sq ft