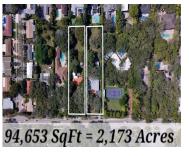

## 18840 22ND AVE, MIAMI, FL, 33180

https://igorpresman.com

• Commercial Land

Residential

Active

×

See Video & come on April 15, Happy Hour 6 PM-8 PM at Keyes Aventura, Call Us or WhatsApp Realtor for RSVP & Informations. This is 1/8 Ownership, We're offering a 1/8 portion of this exceptional development opportunity or (10,000 to 12,000 SqFt) with the goal of forming a partnership to subdivide the property into [...]