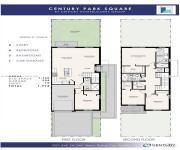

## 18921 344 TER, HOMESTEAD, FL, 33034

https://igorpresman.com

18921 344 TER, Homestead, FL, 33034

192<sup>ND</sup> AVE. SW 344<sup>™</sup> Street Florida City, Florida

CENTURY PARK SQUA

\$436,990

NEW CONSTRUCTION OF 200 TOWNHOUSES, 3 AND 4 BEDROOMS AVAILABLE, 4/3 TWO STORY TOWNHOUSE WITH ONE CAR GARAGE, ONE BEDROOM AND FULL BATHROOM ON 1ST FLOOR. LOT PREMIUM APPLY. REALTORS ONLY FLOOR PLANS. CALL FOR PRESENTATION.