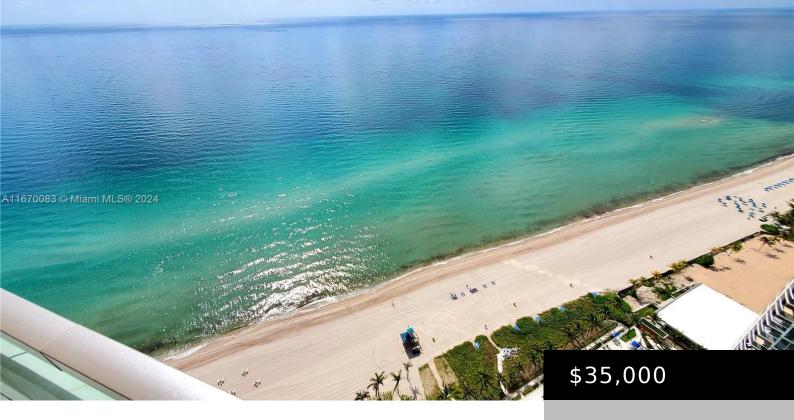

## 18975 COLLINS AVE, SUNNY ISLES BEACH, FL, 33160

https://igorpresman.com

Among the best of the new Sunny Isles Beach buildings, LINE 02 is ARMANI CASA – BEST FLOOR PLAN. Total Area 4,062 SQFT/377 M2, 3,176 SF (Developer Floor Plan under the air) w/5 Bedroom (4 Suites+1 closed Den w/ Full bathroom)+ 5 1/2 Bathrooms, over \$ 500,000+ in furniture and finishings including, onys Porcelanato floor, [...]