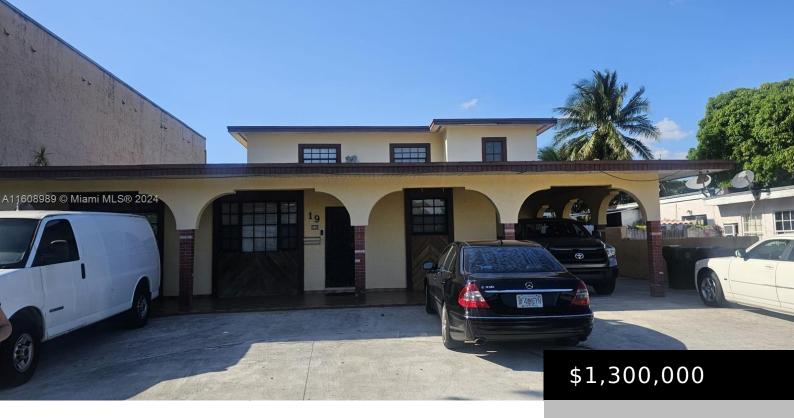

## 19 45TH ST, HIALEAH, FL, 33013

https://igorpresman.com

\*\*ATTENTION INVESTORS development opportunity\*\* East Hialeah is the most attractive market for Investor to build and develop, zonification change opportunity. 8,280 sf total Land Area, DO NOT MISS THIS OPPORTUNITY!

## **Building Details**

Cooling features: Central Air, Electric ArchitecturalStyle: Detached, Two Story

NewConstructionYN: No Building Name: WOORE SUB

Exterior material: CBS Construction Roof: Other

**Heating:** Central, Electric **Parking:** Attached Carport, Covered, Driveway