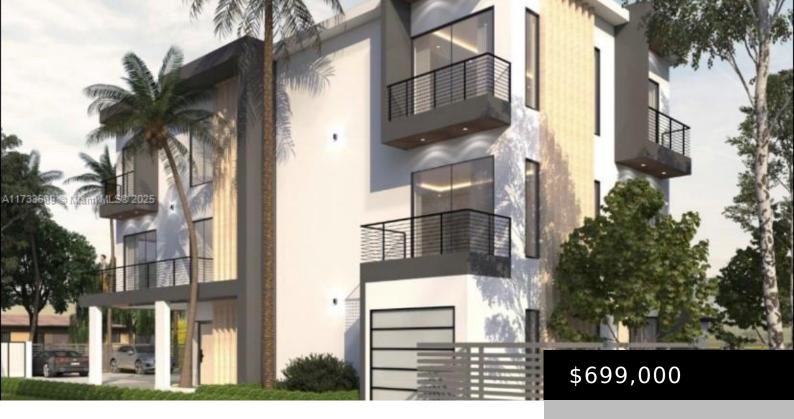

## 190 27TH ST, HIALEAH, FL, 33010

https://igorpresman.com

Lot and Plans. Amazing opportunity to build 4 brand new luxury units in W Hialeah right off of President Donald J. Trump Ave. The corner lot measures 5,355 sqft. Primary zone is 4600 Multifamily – 5 Stories. Plans are in the final stages of being approved and included in the sale.