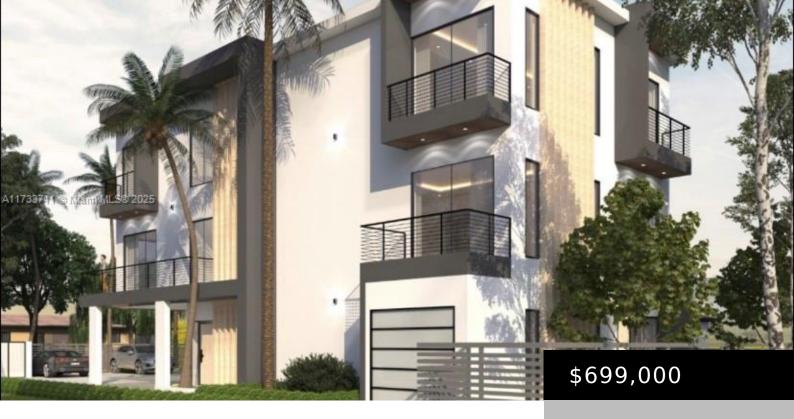

## 190 27TH ST, HIALEAH, FL, 33010

https://igorpresman.com

Amazing opportunity to build 4 brand new luxury units in W Hialeah right off of President Donald J. Trump Ave. The corner lot measures 5,355 sqft. Primary zone is 4600 Multifamily – 5 Stories. Plans are in the final stages of being approved and included in the sale.