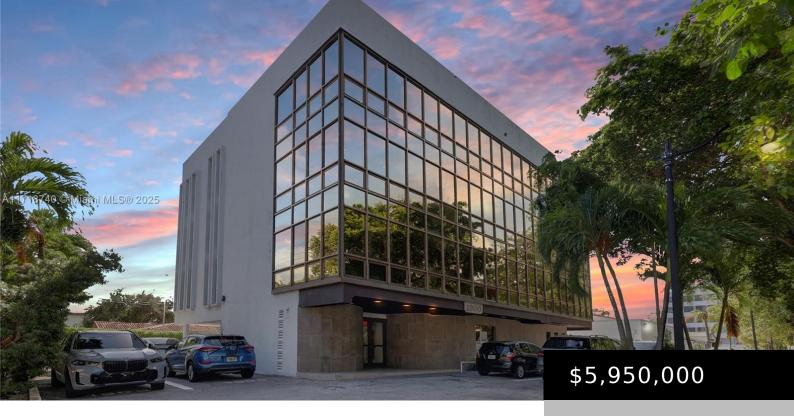

## 1900 22ND ST, MIAMI, FL, 33145

https://igorpresman.com

1900 Coral Way (SW 22nd St) This is a four-story office building located in the Shenandoah neighborhood along Coral Way, the primary route connecting Coral Gables and Brickell. The freestanding building sits on a +/-13,104 SF lot and includes 29 surface parking spaces. It features 12 private offices spread across four floors, with a total [...]

## **Building Details**

ParkingTotal: 30 NewConstructionYN: No

Building Name: 1900 Coral Way Building Parking: Assigned