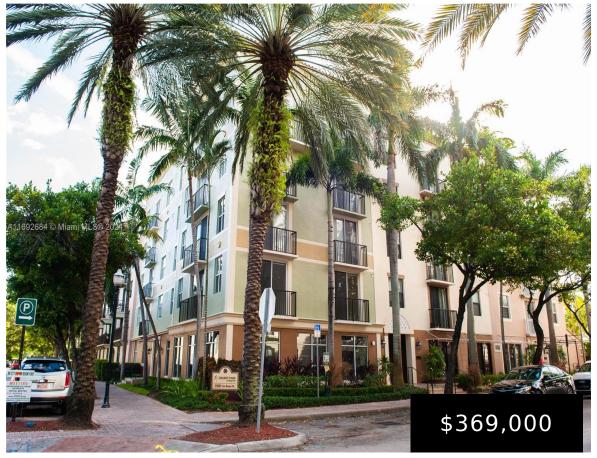

## 1900 VAN BUREN ST, HOLLYWOOD, FL, 33020

https://igorpresman.com

1900 Van Buren St, Hollywood, FL, 33020

Beautiful rare corner unit with more windows! Largest two bedroom floor plan with marble floors throughout, extra corner windows providing natural light, Just upgraded. Location location location! Steps to all that Hollywood Art Park at Young's circle has to offer, dining, shopping, and entertainment. Less than a mile from the beach. Regent Park condo has [...]

- 2 beds
- 2 baths
- Residential
- Condominium
- Active
- 1280 sq ft

## **Building Details**

**Cooling features:** Ceiling Fan(s), Central Air

NewConstructionYN: No Exterior material: Stucco

Parking: 1 Space, Assigned, Covered, No Rv/Boats, No

Trucks/Trailers

**ArchitecturalStyle:** Corner Unit **Building Name:** Regent Park