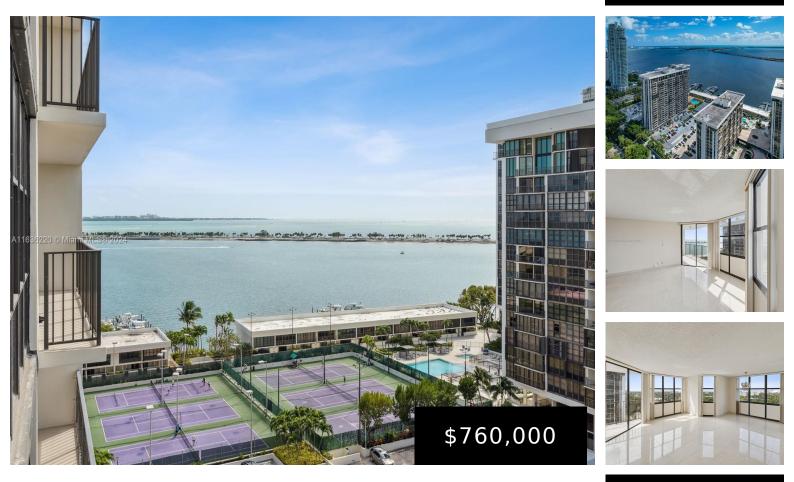

## 1901 Brickell Ave, Miami, FL, 33129

Largest corner unit in Brickell Place Bldg B – with expansive Biscayne Bay views and city skyline. Close to 1,700sf, this unit has formal living, dining and breakfast areas. Newly installed ceramic flooring throughout unit, kitchen and bathrooms need updating, but well worth it. Best resort style amenities include 6 tennis courts, pickle ball, 2 [...]

- 2 baths
- Residential
- Condominium
- Active
- 1661 sq ft

×