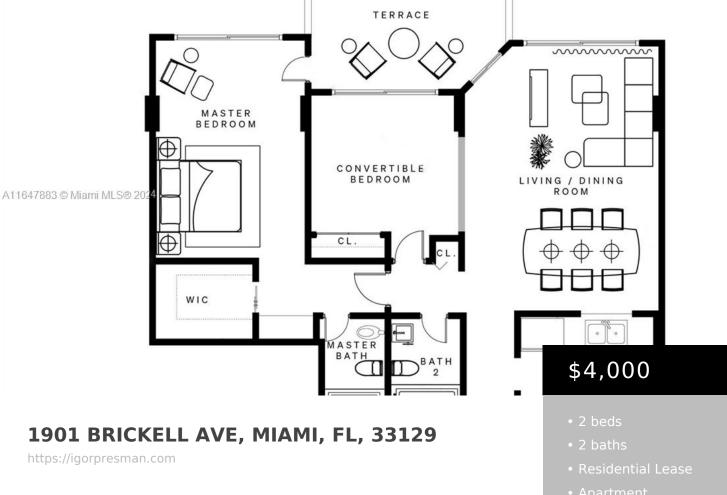

Located on the east side of Brickell Avenue, Brickell Place condo complex consists of four towers overlooking Biscayne Bay. As one of the first developments in Brickell, it blends history, convenience, and modern living. This newly renovated apartment in Tower II spans 1,362 sq. ft., featuring 2 bedrooms, 2 bathrooms, an open kitchen with stainless [...]