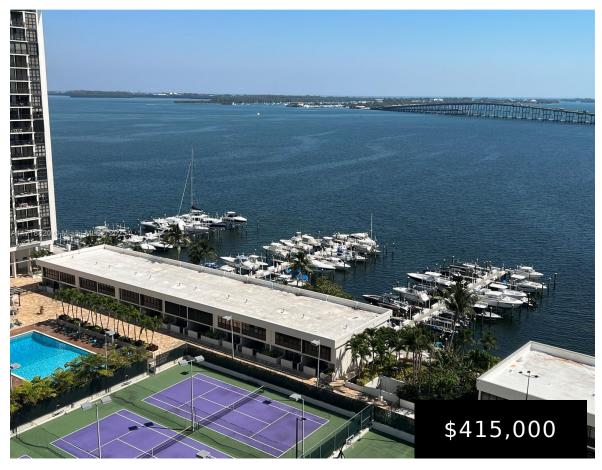

## **1901 BRICKELL AVE SLIP #5, MIAMI, FL, 33129**

https://igorpresman.com

1901 BRICKELL AVE SLIP #5, Miami, FL, 33129

30 to 40 ft Boat Slip with direct access to Biscayne Bay. No draw bridges. Brickell Place Marina offers management, sewer pump station, fueling services and dock master on-site all at low cost maintenance. BRICKELL PLACE CONDOMINIUM OWNERSHIP IS REQUIRED FOR PURCHASE.