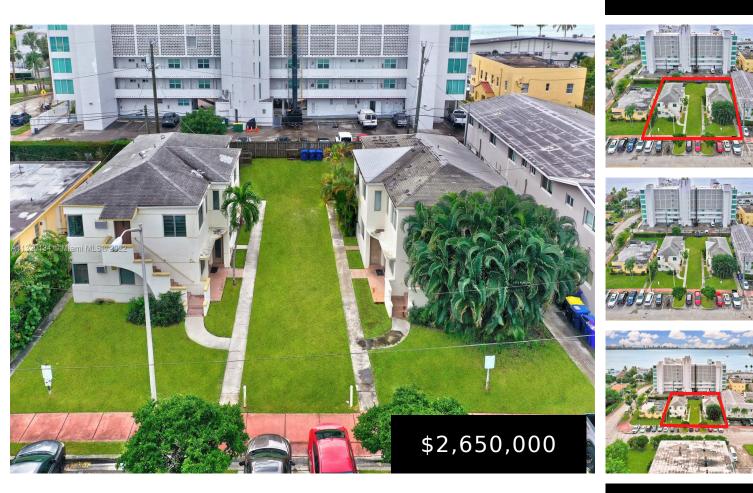

## 1910 AND 1920 BIARRITZ DR, MIAMI BEACH, FL, 33141

https://igorpresman.com

1910 and 1920 Biarritz Dr, Miami Beach, FL, 33141

EXTREMELY RARE OPPORTUNITY TO ACQUIRE TWO PRIME CONTIGUOUS LOTS, ONE BLOCK FROM THE BAY ON POSH, BURGEONING NORMANDY ISLE. TOGETHER, THE LOTS SPAN 13,324 SQUARE FEET AND EACH HAS A TURNKEY 4-PLEX ON IT (8-UNITS TOTAL, ALL 1 BED/1 BATH). SPECTACULAR DEVELOPMENT OPPORTUNITY TO GO VERTICAL WITH A 5-STORY BUILDING WITH 18 OR MORE UNITS, [...]