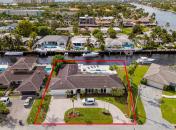

## 1912 OCEAN MIST DR, LAUDERDALE BY THE SEA, FL, 33062

https://igorpresman.com

1912 Ocean Mist Dr, Lauderdale By The Sea, FL, 33062

LOCATION, LOCATION PRESTIGIOUS AND EXCLUSIVE LIFESTYLE OF LAUDERDALE BY THE SEA! THIS PRIME WATERFRONT HOME IS SITUATED IN THE GATED COMMUNITY OF BEL-AIR ONLY 1 LOT FROM THE INTRACOASTAL WATERWAY. THIS 4 BEDROOM/3 BATH IS TASTEFULLY UPDATED WITH COASTAL DESIGN INSPIRATION. LARGE OPEN KITCHEN W/ GRAY CABINETRY & GRANITE COUNTERS. KITCHEN WITH A WALL OF WINDOWS [...]