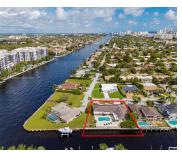

## 1912 OCEAN MIST DR, LAUDERDALE BY THE SEA, FL, 33062

https://igorpresman.com

1912 Ocean Mist Dr, Lauderdale By The Sea, FL, 33062

LOCATION, LOCATION PRESTIGIOUS AND EXCLUSIVE LIFESTYLE OF LAUDERDALE BY THE SEA! THIS PRIME WATERFRONT HOME IS SITUATED IN THE GATED COMMUNITY OF BEL-AIR ONLY 1 LOT FROM THE INTRACOASTAL WATERWAY. THIS 4 BEDROOM/3 BATH IS TASTEFULLY UPDATED WITH COASTAL DESIGN INSPIRATION. LARGE OPEN KITCHEN W/ GRAY CABINETRY & GRANITE COUNTERS. KITCHEN WITH A WALL OF WINDOWS [...]