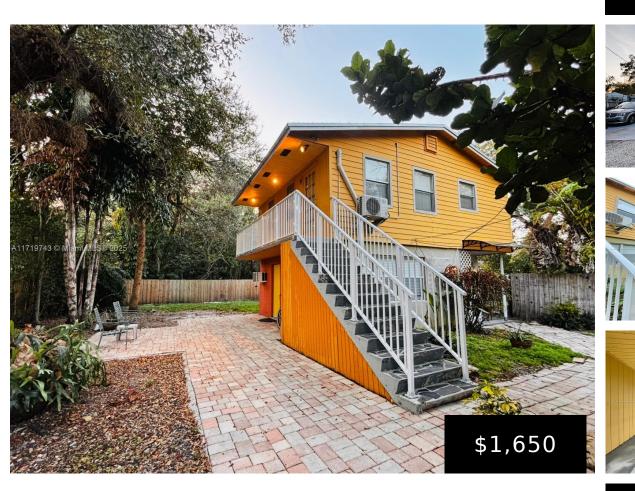

## **1913 RIVERSIDE DR, FORT LAUDERDALE, FL, 33312**

https://igorpresman.com

1913 Riverside Dr, Fort Lauderdale, FL, 33312

Beautiful 1 Bedroom / 1 Bath in a secluded area. Vintage looking with a nice common garden. The apartment will be available January 20th, 2025. The unit is in a second floor, the tenant will have 2 parking spots. Water, garbage and electricity are separate. Washer and dryer will be shared but available.

## **Building Details**

ArchitecturalStyle: Second Floor Entry, Garden Apartment Building Name: RIVERSIDE PARK Parking: Assigned NewConstructionYN: No Roof: Shingle