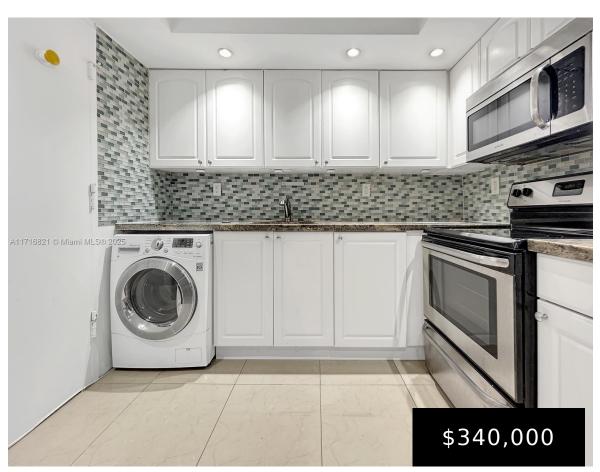

## **1913 OCEAN DR, HALLANDALE BEACH, FL, 33009**

https://igorpresman.com

1913 Ocean Dr, Hallandale Beach, FL, 33009

Step into your dream coastal retreat with this beautifully renovated 2-Bedroom Condo Steps from the Beach Discover this beautifully updated 2bed, 2-bath condo across from the ocean on a scenic canal. Enjoy stunning water views, modern tile floors, upgraded bathrooms, fresh paint, and new hurricane-impact windows. Located in Hallandale Beach, the building has passed its [...]

## **Amenities & Features**

Features: First Floor Entry

**Amenities:** Dishwasher, Disposal, Electric Range, Microwave

Waterfront available: No

AttachedGarageYN: No

PoolPrivateYN: No

Security Features: Phone Entry ExteriorFeatures: Open Balcony