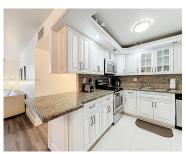

## **Amenities & Features**

**Features:** Built-in Features, Closet Cabinetry, First Floor Entry, Interior Hall, Lobby, Utility Room/Laundry

Amenities: Dishwasher, Electric Range, Electric Water

Heater, Ice Maker, Microwave, Refrigerator