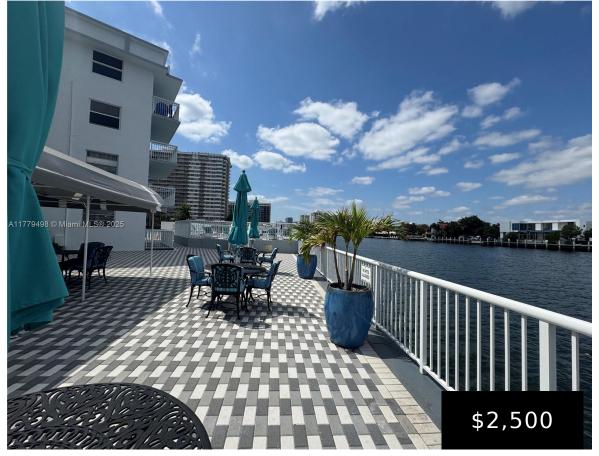

## 1913 OCEAN DR, HALLANDALE BEACH, FL, 33009

https://igorpresman.com

1913 Ocean Dr, Hallandale Beach, FL, 33009

Great fully furnished and equipped unit to enjoy a relaxing view of the Intercoastal waterway, just steps from the beach. Heater pool, sauna. Available now to November. minimum 3 Months maximum 7 month for rent.

## **Amenities & Features**

**Features:** First Floor Entry

**Amenities:** Dishwasher, Electric Range, Ice

Maker, Refrigerator

WindowFeatures: Clear Impact Glass, High

**Impact Windows** 

PoolFeatures: Auto Pool Clean, Heated

GarageYN: Yes
CoolingYN: No

FireplaceYN: No

Security Features: Smoke Detector, Key Card

Entry, Intercom In Lobby

CommunityFeatures: Pool, Sauna

**ExteriorFeatures:** Open Balcony

Waterfront available: Yes

AttachedGarageYN: No