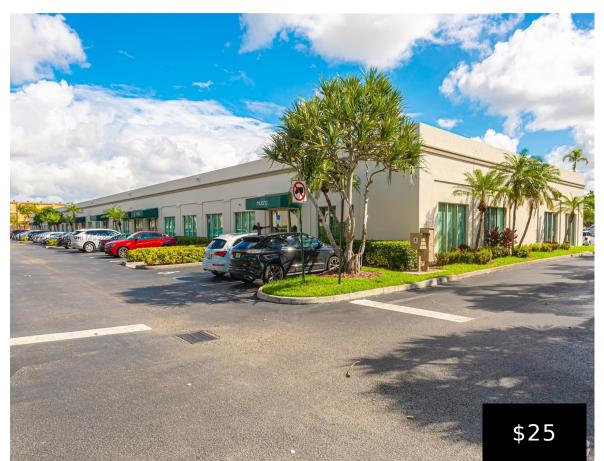

## **DORAL, FL, 33126**

https://igorpresman.com

Sublease Expiration Date: 10/31/2024 Property Features • Many private offices • Reception and waiting area • Three (3) bathrooms • Full breakroom/kitchen • Two (2) full conference rooms Location Features • Close to a variety of Doral restaurants • Located less than a mile from Palmetto Expressway (SR 826) and Dolphin Expressway (SR 836) • [...]

## **Building Details**

NewConstructionYN: No Building Name: Proligis Beacon Center