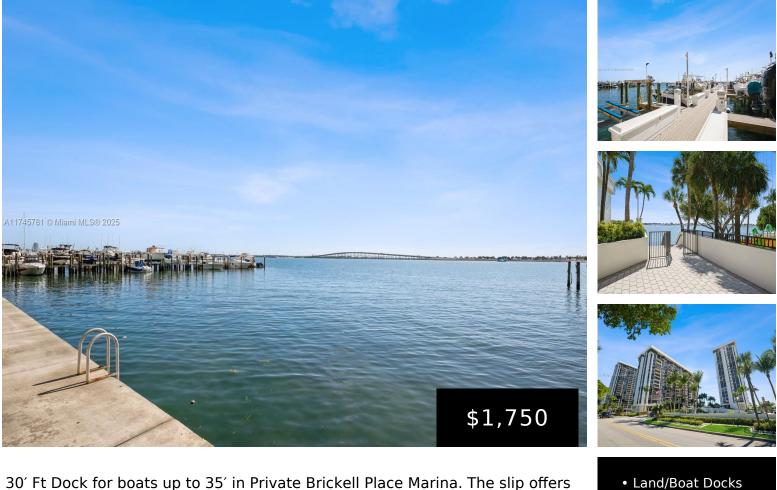

## https://igorpresman.com

1915 Brickell Ave, Miami, FL, 33129

Dockominium

Active

×

30' Ft Dock for boats up to 35' in Private Brickell Place Marina. The slip offers electricity and water and a fiberglass box for storage and immedite access to Biscayne Bay! \*\* ONLY AVAILABLE TO RESIDENTS OF BRICKELL PLACE CONDOMINIUM PHASE I AND PHASE II \*\*