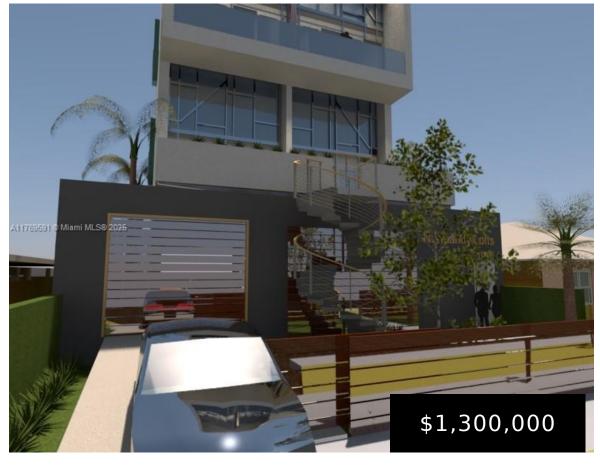

DEVELOPMENT OPPORTUNITY IN MIAMI BEACH – FULLY APPROVED PLANS FOR 6 UNITS! Unlock the value of this 6,250 SqFt RM-1 zoned lot in the heart of Normandy Isles. Delivered with fully approved architectural plans for a stunning 3-story, multifamily building featuring: • 3 x 3BR / 2BA • 3 x 2BR / 2BA All units [...]