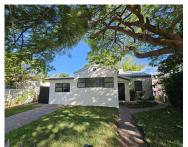

- 4 beds
- 2 baths
- Residential
- Single Family Residence
- Active
- 1630 sq ft

## **Building Details**

Cooling features: Central Air ArchitecturalStyle: Attached, One Story

NewConstructionYN: No **Building Name: ISLE OF NORMANDY MIAMI VI** 

**Exterior material:** CBS Construction Roof: Barrel Roof