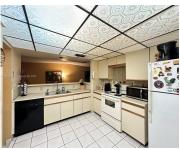

## **Amenities & Features**

Features: First Floor Entry

Security Features: No Security

Amenities: Dishwasher, Dryer, Electric Range, Refrigerator, WindowFeatures: Blinds

Washer

Waterfront available: No GarageYN: No CoolingYN: Yes