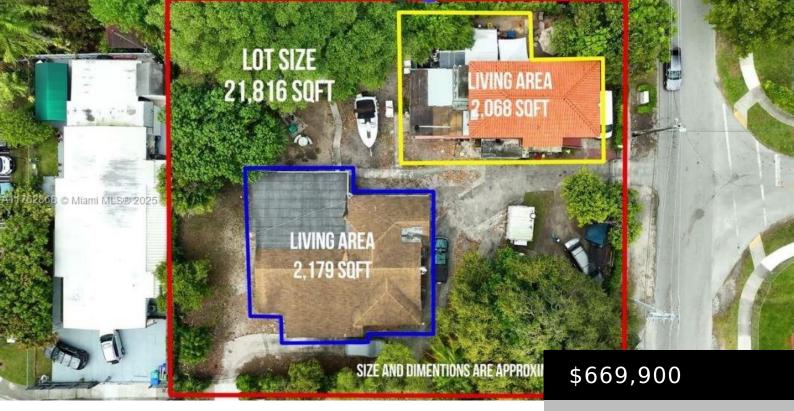

## 1919 16TH TER, MIAMI, FL, 33125

https://igorpresman.com

Exceptional Investment Opportunity for Investors! This property offers tremendous potential for those looking for a long-term investment in a rapidly developing area. The lot spans 8,600sq ft, and when combined with the additional 13,216 sq ft, the possibilities for expansion are endless. Take advantage of Miami's favorable development policies, as the city is open to [...]