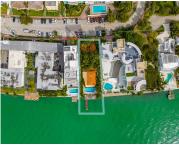

## 1920 BAY DR, MIAMI BEACH, FL, 33141

https://igorpresman.com

Presenting a rare chance to acquire a wide bay single-family home with breathtaking wide bay views. 8,850 SQ FT ft lot featuring 52 feet of water frontage on the wide bay, with downtown views. There are no fixed bridges to the ocean. \*\* Grandfathered Boat Dock Pilings\*\* significantly enhance the value of this already attractive [...]