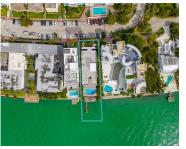

## 1920 BAY DR, MIAMI BEACH, FL, 33141

https://igorpresman.com

Presenting a rare chance to acquire a wide bay single-family home with breathtaking wide bay views. 8,850 SQ FT ft lot featuring 52 feet of water frontage on the wide bay, with downtown views. There are no fixed bridges to the ocean. \*\* Grandfathered Boat Dock Pilings\*\* significantly enhance the value of this already attractive [...]