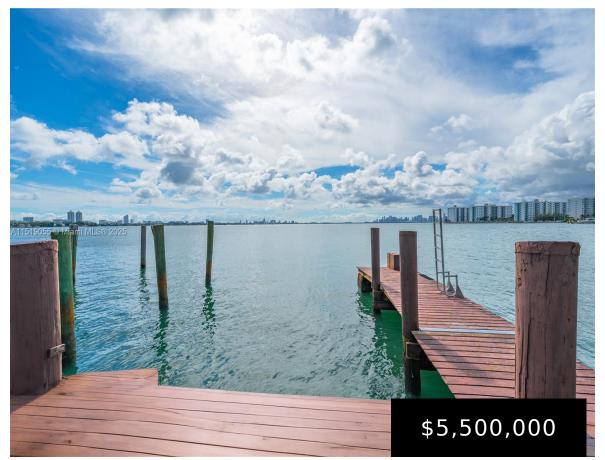

## 1920 BAY DR, MIAMI BEACH, FL, 33141

https://igorpresman.com

Presenting a rare chance to acquire a wide bay single-family home with breathtaking wide bay views. 8,850 SQ FT ft lot featuring 52 feet of water frontage on the wide bay, with downtown views. There are no fixed bridges to the ocean. \*\* Grandfathered Boat Dock Pilings\*\* significantly enhance the value of this already attractive [...]