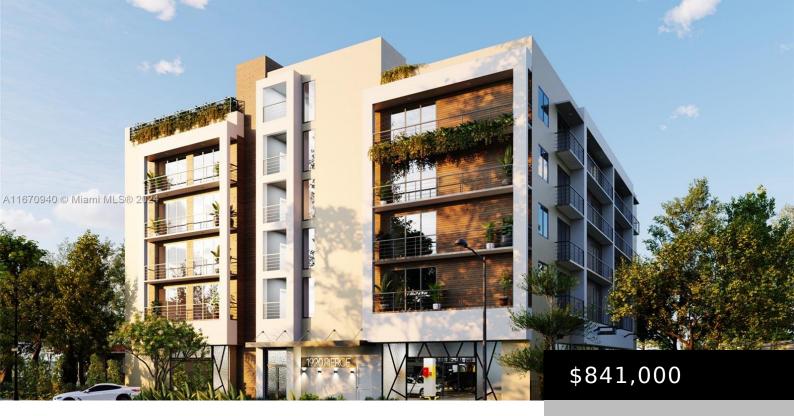

## 1920 PIERCE ST, HOLLYWOOD, FL, 33020

https://igorpresman.com

Pre- Development Opportunity in prime Hollywood due 2026. Walk in and enjoy your 2 bedroom, 2 bath plus den. This boutique building will feature a rooftop pool and covered parking. Location is everything! Nearby you will find the ever growing downtown Hollywood full of food, nightlife and more. Want a relaxing day at the beach [...]

## **Building Details**

Cooling features: Central Air ArchitecturalStyle: Garden Apartment, Split Level

**NewConstructionYN:** No **Building Name:** 1920 Pierce

Exterior material: CBS Construction Heating: Central