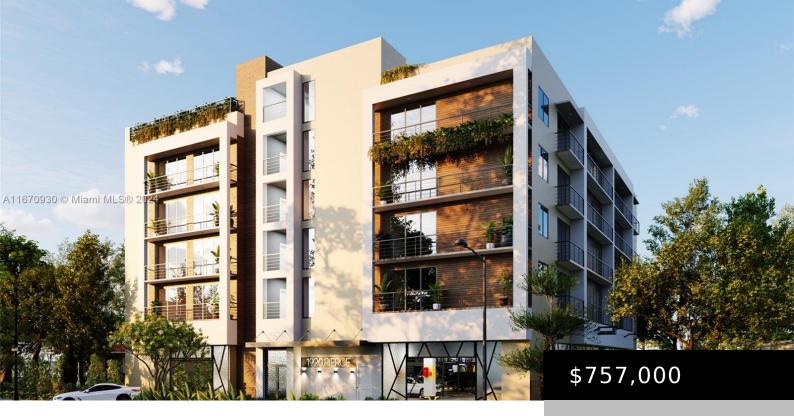

## 1920 PIERCE ST, HOLLYWOOD, FL, 33020

https://igorpresman.com

Pre- Development Opportunity in prime Hollywood due 2026. Walk in and enjoy your 2 bedroom, 2 bath plus den. This boutique building will feature a rooftop pool and covered parking. Location is everything! Nearby you will find the ever growing downtown Hollywood full of food, nightlife and more. Want a relaxing day at the beach [...]

## **Building Details**

Cooling features: Central Air ArchitecturalStyle: Garden Apartment, Split Level

**NewConstructionYN:** No **Building Name:** 1920 Pierce

Exterior material: CBS Construction Heating: Central