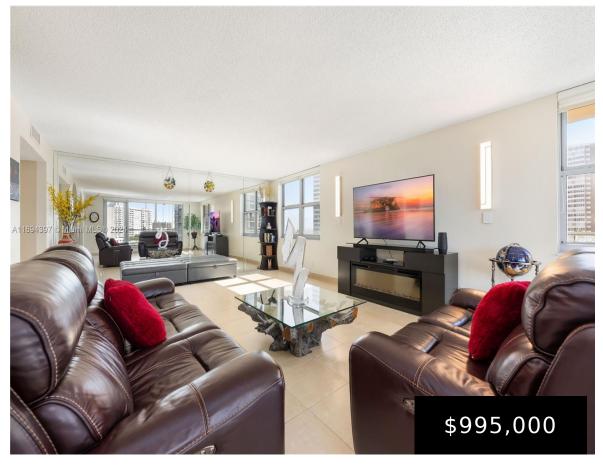

## 1920 OCEAN DR, HALLANDALE BEACH, FL, 33009

https://igorpresman.com

1920 Ocean Dr, Hallandale Beach, FL, 33009

Stunning Corner Unit Condo, Largest in the Building and Steps from the Ocean! Experience luxury coastal living in this exceptional 2-bedroom, 2.5-bathroom corner unit condo, the largest unit in the building! Boasting an open and airy layout, this home is bathed in natural light through its expansive impact windows, offering breathtaking city and partial ocean [...]

- 2 beds
- 2 baths
- Residential
- Condominium
- Active
- 2305 sq ft