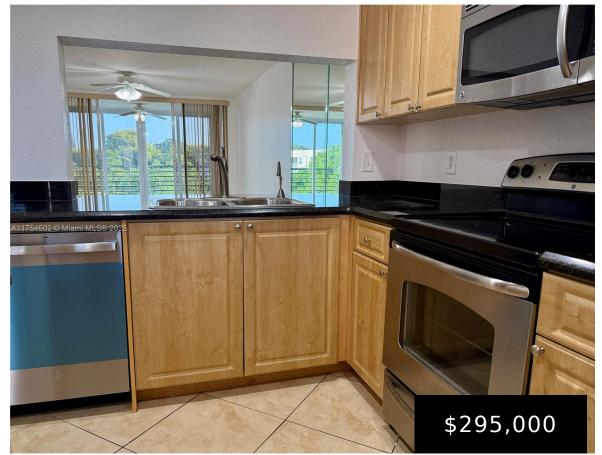

## 1920 SABAL PALM DR, DAVIE, FL, 33324

https://igorpresman.com

Davie-Pine Island Ridge~ALL AGES!~3BED/2BA Condo-Beautifully maintained Gem nestled in the highly sought-after Sabal Palm community on the 4th floor, offering a split floor plan for ultimate privacy\*screened balcony w/serene pool views\*Ceramic tile flooring throughout. The 2nd bedroom is currently used as an office, providing flexibility for remote work or added living space~Enjoy the convenience of [...]

- 3 beds
- 2 baths
- Residential
- Condominium
- Active
- 1124 sq ft

## **Building Details**

Cooling features: Central Air

**NewConstructionYN:** No

**Exterior material:** CBS Construction

Parking: 1 Space, Assigned, Guest

**ArchitecturalStyle:** Garden Apartment

**Building Name: PINE ISLAND RIDGE** 

## **Amenities & Features**

Features: French Doors, Split Bedroom, Walk-In

Closet(s)

**Amenities:** Dishwasher, Disposal, Dryer, Electric

Range, Electric Water Heater, Microwave, Refrigerator, Self Cleaning Oven, Washer