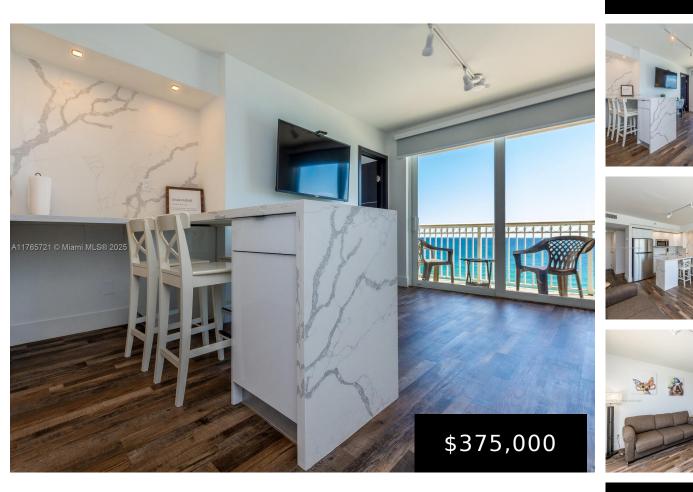

## **19201 COLLINS AVE, SUNNY ISLES BEACH, FL, 33160**

https://igorpresman.com

19201 Collins Ave, Sunny Isles Beach, FL, 33160

MOST EXCLUSIVE LINE IN THE ENTIRE BUILDING. THE LARGEST UNIT WITH BALCONY, THE ONLY DOUBLE WIDE BALCONY ON THE OCEANFRONT. REAL TURN KEY CONDITION. NO HOTEL PROGRAM. THIS IS THE BEST UNIT IN THE BUILDING, HANDS DOWN.

## • 1 bed

- 1 bath
- Residential
- Condominium
- Active
- 440 sq ft

×