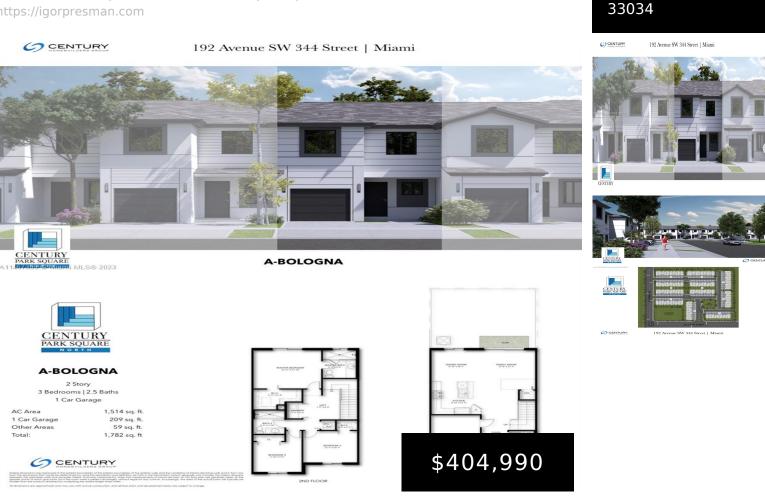

## 19201 344, HOMESTEAD, FL, 33034

https://igorpresman.com

NEW CONSTRUCTION, 106 TOWNHOUSES, 3 AND 4 BEDROOMS AVAILABLE, ALL TILED-ON 1ST FLOOR, WOOD FLOOR UPSTAIRS, NICE KITCHEN AND BATHROOMS, SOME CLOSING COST AVAILABLE. LOT PREMIUM APPLY. CALL FOR DETAILS

• 3 beds • 2 baths

19201 344,

Homestead, FL,

- Residential
- Townhouse
- Active
- 0 sq ft

×