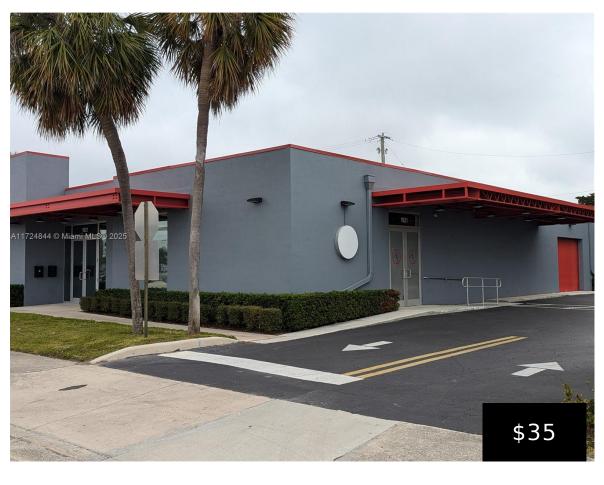

## 1921 PEMBROKE RD, HOLLYWOOD, FL, 33020

https://igorpresman.com

1921 Pembroke Rd, Hollywood, FL, 33020

Prime Showroom-Warehouse: Located in the bustling city of Hollywood, this modernized space enjoys high visibility in a busy area near US-1, directly across from the iconic Big Easy Casino. Surrounded by new construction and growth, the location is perfect for businesses seeking a vibrant, high-traffic setting. Property is equipped with 400 Amp, 3 Phase, 208-240V [...]