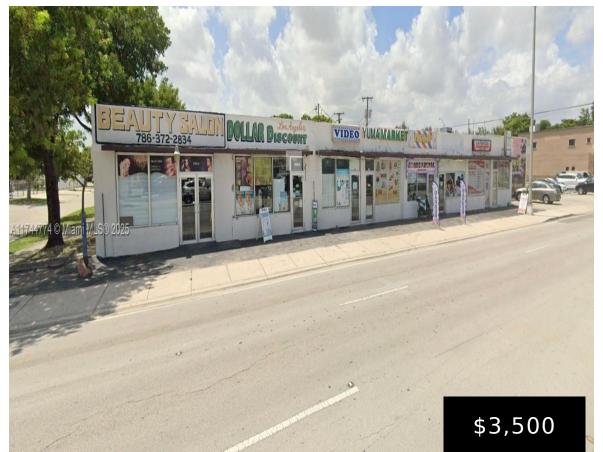

## 1930 4TH AVE, HIALEAH, FL, 33010

https://igorpresman.com

Prime 650 SF commercial space available on East 4th Ave in Hialeah, ideal for restaurant takeout, food service, or any small retail business. High-traffic area with excellent visibility and accessibility. Perfect for entrepreneurs looking to establish or expand their business in a bustling location. Suitable for various uses, including quick-service restaurants, specialty food shops, or [...]