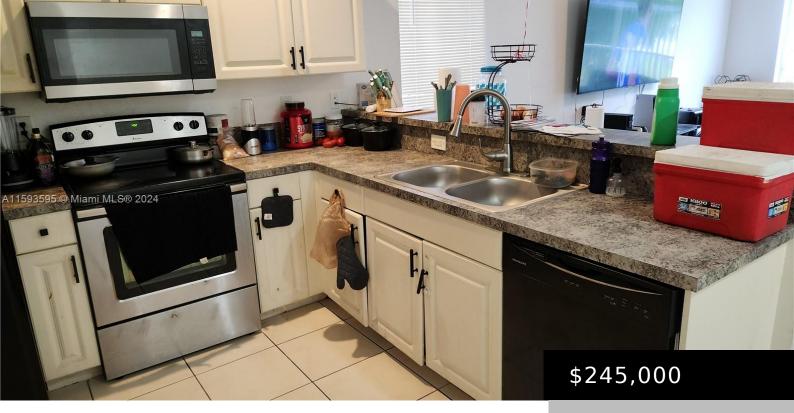

## 1945 MARSH HARBOR DR, RIVIERA BEACH, FL, 33404

https://igorpresman.com

Great and spacious 2006 construction 3 bedrooms 2 bathrooms condo with private entry lobby at ground level and living areas in 2nd floor. All appliances and washer and dryer included, even though they don't show in the pictures. Laminate waterproof simil wood vinyl flooring. Leased at \$1,900 until February 28th 2025 to a great tenant. [...]

**Amenities:** Dishwasher, Disposal, Dryer, Electric Range, Microwave, Refrigerator,

Washer

Waterfront available: No GarageYN: No

AttachedGarageYN: No CoolingYN: Yes

PoolPrivateYN: No FireplaceYN: No