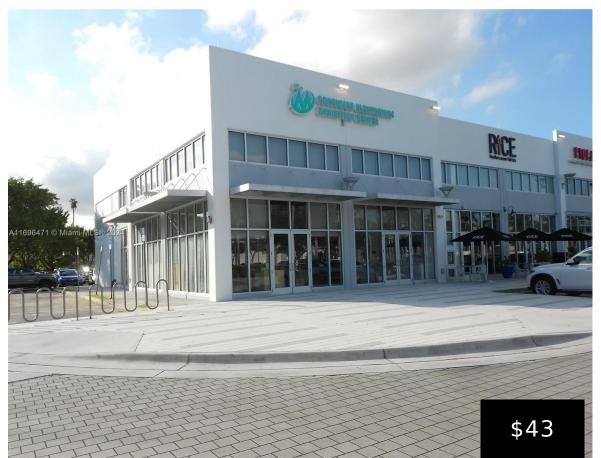

## 1950 87 AVE, DORAL, FL, 33172

https://igorpresman.com

High traffic volume, retail or professional office, End Cap Unit, direct Plaza entrance exposure, high ceiling entry, reception area, open floor showroom, 2 offices, lunch room, ample storage, phone/computer room on first floor, stair case and elevator to second floor, 5 glassed view offices, 3 cubical spaces, and conference room area. Less than one mile [...]