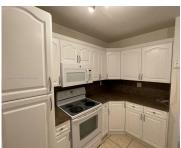

## **Amenities & Features**

Features: Closet Cabinetry, Elevator, First Floor

Entry, Walk-In Closet(s)

Amenities: Dryer, Electric Range, Electric Water

Heater, Microwave, Refrigerator, Washer

Waterfront available: No