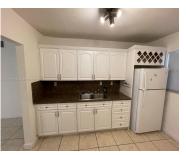

## **Amenities & Features**

Features: Closet Cabinetry, Elevator, First Floor

Entry, Walk-In Closet(s)

Amenities: Dryer, Electric Range, Electric Water

Heater, Microwave, Refrigerator, Washer

Waterfront available: No