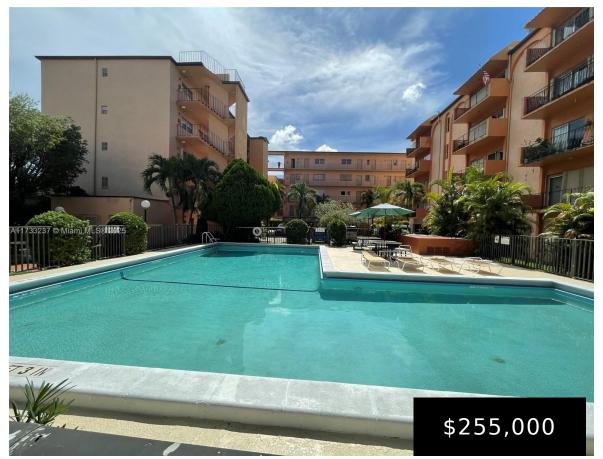

## 1950 54TH ST, HIALEAH, FL, 33012

https://igorpresman.com

Spacious 2 bedrooms 2 bathrooms located in a desirable community. This unit offers easy access to Shopping centers, dinning and major highways.

AttachedGarageYN: No

PoolPrivateYN: No

**Security Features:** Fire Alarm, Elevator

Secure, No Security, TV Camera

**ExteriorFeatures:** Other, Open Balcony

**GarageYN:** Yes

CoolingYN: Yes

FireplaceYN: No