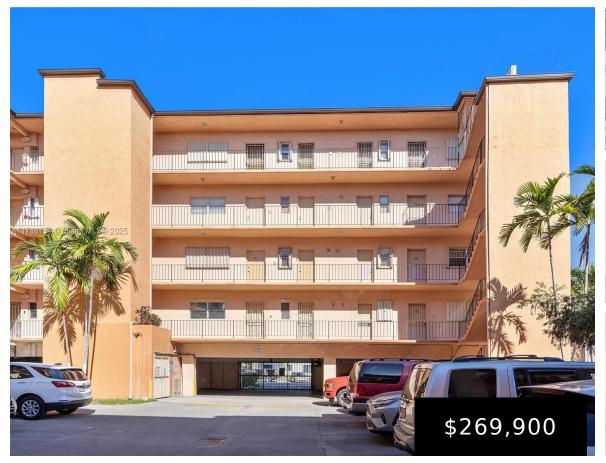

## 1950 54TH ST, HIALEAH, FL, 33012

https://igorpresman.com

Discover comfort and convenience in this bright and spacious 2/2 apartment situated on the 2nd floor of the Westland Eden Condo located in the heart of West Hialeah. The unit features an open balcony, an in-unit washer and dryer, and one assigned parking space. The building includes an elevator, a community pool, and well-maintained common [...]

- 2 beds
- 2 baths
- Residential
- Condominium
- Active
- 1080 sq ft