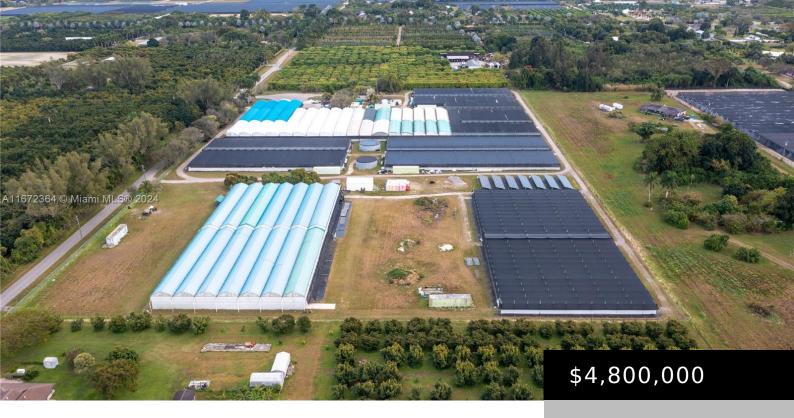

## 19500 240TH ST, HOMESTEAD, FL, 33031

https://igorpresman.com

The nursery has been in business for 30 years and has developed a reputation for growing exceptional plants. Their staff is dependable and loyal. Currently, the nursery has 40 full-time employees, excluding the owners, and the average tenure is 10 years. The practice of using only the highest quality materials for production, with plants grown [...] Commercial Land